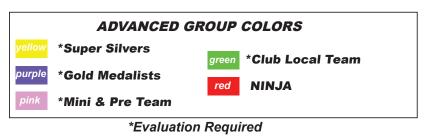

| 2hours                          | 60min                                              | 60min                                           | 2hours                          | 2hours                          |
| 7:00pm (9yrs+)<br>*Accelerated Class<br>2hours |                                 | 7:30pm (9yrs+)<br>Beginner Flipping Class<br>60min | 4:30pm (6-8yrs)<br>*Accelerated Class<br>2hours |                                 |                                 |
|                                                |                                 | 7:00pm (Girls 9yrs+)<br>*Accelerated Class         | 7:00pm (9yrs+)<br>*Accelerated Class            | **                              | IEBR.                           |



"Where every child is a Champion!"

**NINJA** 

GYMNASTICS







## Schedule of Ninja Classes

## Schedule of Developmental Classes

7:30pm (8yrs+) Advanced Ninja Kids

| MONDAY                                                | TUESDAY                                              | WEDNESDAY                                                 | THURSDAY                                             | FRIDAY | SATURDAY                                   |
|-------------------------------------------------------|------------------------------------------------------|-----------------------------------------------------------|------------------------------------------------------|--------|--------------------------------------------|
| 3:30pm (4-5yrs)<br>*Super Silvers<br>90min            | 4:00pm (5yrs)<br>*Super Silvers<br>90min             |