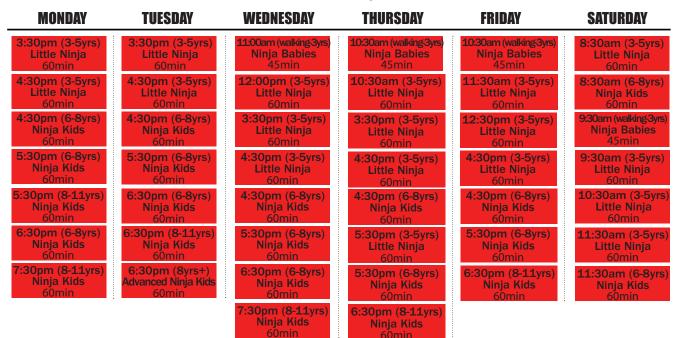

| 2hours                          | 60min                                              | 60min                                           | 2hours                          | 2hours                          |
| 7:00pm (9yrs+)<br>*Accelerated Class<br>2hours |                                 | 7:30pm (9yrs+)<br>Beginner Flipping Class<br>60min | 4:30pm (6-8yrs)<br>*Accelerated Class<br>2hours |                                 |                                 |
|                                                |                                 | 7:00pm (Girls 9yrs+)<br>*Accelerated Class         | 7:00pm (9yrs+)<br>*Accelerated Class            | **                              | IEBR.                           |



"Where every child is a Champion!"

**NINJA** 

GYMNASTICS







## Schedule of Ninja Classes

## Schedule of Developmental Classes

7:30pm (8yrs+) Advanced Ninja Kids

| MONDAY                                                | TUESDAY                                              | WEDNESDAY                                                 | THURSDAY                                             | FRIDAY | SATURDAY                                   |
|-------------------------------------------------------|------------------------------------------------------|-----------------------------------------------------------|------------------------------------------------------|--------|--------------------------------------------|
| 3:30pm (4-5yrs)<br>*Super Silvers<br>90min            | 4:00pm (5yrs)<br>*Super Silvers<br>90min             |