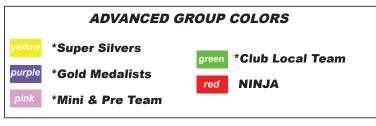

## Schedule of Developmental Classes

| MONDAY                                           | TUESDAY                                              | WEDNESDAY                                        | THURSDAY                                             | FRIDAY                                     | SATURDAY                                                  |
|--------------------------------------------------|------------------------------------------------------|--------------------------------------------------|------------------------------------------------------|--------------------------------------------|-----------------------------------------------------------|
| 4:00pm (4-6yrs)<br>*Super Silvers<br>90min       | 6:00pm (4-6yrs)<br>*Super Silvers<br>90min           |                                                  | 6:00pm (4-6yrs)<br>*Super Silvers<br>90min           | 4:00pm (4-6yrs)<br>*Super Silvers<br>90min | 9:00am (4-6yrs)<br>*Super Silvers<br>90min                |
|                                                  | 4:00pm (5-7yrs)<br>*Gold Medalists<br>(Tue/Thu) 2hrs |                                                  | 4:00pm (5-7yrs)<br>*Gold Medalists<br>(Tue/Thu) 2hrs |                                            | 9:00am (5-7yrs)<br>*Gold Medalists<br>(Optional Day) 2hrs |
|                                                  | 5:00-7:00pm<br>*Mini Team                            |                                                  | 5:00-7:00pm<br>*Mini Team                            | 5:00-7:00pm<br>*Mini Team                  |                                                           |
| 4:15pm<br>*Intro to Club Team<br>2hrs/2X a week  | 6:00pm<br>*Intro to Club Team<br>2hrs/2X a week      | 5:00pm<br>*Club Team (Juniors)<br>2hrs/2X a week | 5:00pm<br>*Intro to Club Team<br>2hrs/2X a week      |                                            | 10:30am<br>*Intro to Club Team<br>2hrs/2X a week          |
| 5:00pm<br>*Club Team (Juniors)<br>2hrs/2X a week |                                                      | 7:00pm<br>*Club Team (Seniors)<br>2hrs/2X a week |                                                      |                                            | 8:30-10:30am<br>*Club Team (Jr & Sr)<br>2hrs/2X a week    |
| 7:00pm<br>*Club Team (Seniors)                   |                                                      |                                                  |                                                      |                                            |                                                           |