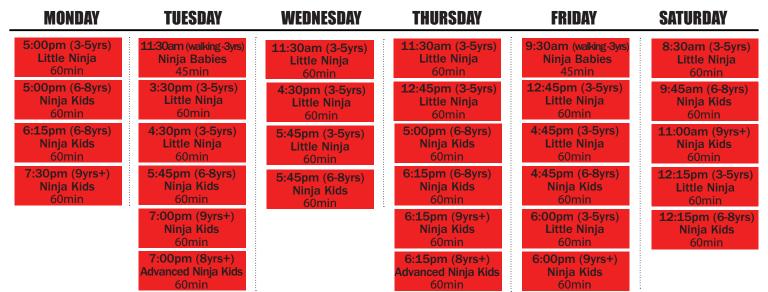

11:45am (5yrs) Intro to Rec 60min

12:30pm (3-5yrs) **Silver Stars** 55min

9:00am (4-6yrs) \*Super Silvers 90min

9:00am (6-10yrs) **Girls Gymnastics** 90min

10:45am (6-10yrs) **Girls Gymnastics** 90min

12:30pm (6-10yrs) **Girls Gymnastics** 90min

12:30pm (11yrs+) **Girls Gymnastics** 90min

11:00am (6-8yrs) **Beginner Flipping Class** 60min

9:00am (6-8yrs) \*Accelerated Class 2hours

12:00pm (9yrs+) **Accelerated Class** 2hours



\*\*9:30am (3-5yrs)

\*\*10:30am (3-5yrs)

5:00pm (5yrs)

5:50pm (3-5yrs)

4:30pm (6-10yrs)

6:15pm (6-10yrs) **Girls Gymnastics** 

90min

**Beginner Flipping Class** 

7:00pm (6-8yrs) **Beginner Flipping Class** 

4:00pm (9yrs+)

2hours



\*Evaluation Required

2hrs/2X a week

New time slots available for groups of 4 or more. Ask office for details.





Schedule of Ninja Classes

## Schedule of Developmental Classes

| MONDAY                                           | TUESDAY                                              | WEDNESDAY                                        | THURSDAY                                             | FRIDAY                                     | SATURDAY                                                  |
|--------------------------------------------------|------------------------------------------------------|--------------------------------------------------|------------------------------------------------------|--------------------------------------------|-----------------------------------------------------------|
| 4:00pm (4-6yrs)<br>*Super Silvers<br>90min       | 6:00pm (4-6yrs)<br>*Super Silvers<br>90min