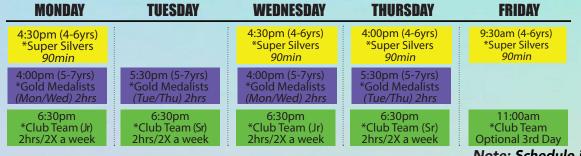

## Schedule of Developmental Classes

Note: Schedule is subject to change

| Su  | e - | 96 | *Autocharge date in rec                              |      |    |    |    |  |    |    |    |      |    |    |    |
|-----|-----|----|------------------------------------------------------|------|----|----|----|--|----|----|----|------|----|----|----|
|     |     |    |                                                      | JULI | 1  |    |    |  |    |    | AU | IGUS | T  |    |    |
| - [ | G   |    | Summer Term #1<br>Mo Tu We Th Fr Sa Su Mo Tu We Th F |      |    |    |    |  |    |    |    |      | 0  |    |    |
|     | Su  | Mo | Tu                                                   | We   | Th | Fr | Sa |  | Su | Mo | Tu | we   | Th | Fr | Sa |
|     | 7   | 8  | 9                                                    | 10   | 11 | 12 | 13 |  | 4  | 5  | 6  | 7    | 8  | 9  | 10 |
|     | 14  | 15 | 16                                                   | 17   | 18 | 19 | 20 |  | 11 | 12 | 13 | 14   | 15 | 16 | 17 |
|     | 21  | 22 | 23                                                   | 24   | 25 | 26 | 27 |  | 18 | 19 | 20 | 21   | 22 | 23 | 24 |
|     | 28  | 29 | 30                                                   | 31   | 1  | 2  | 3  |  | 25 | 26 | 27 | 28   | 29 | 30 | 31 |