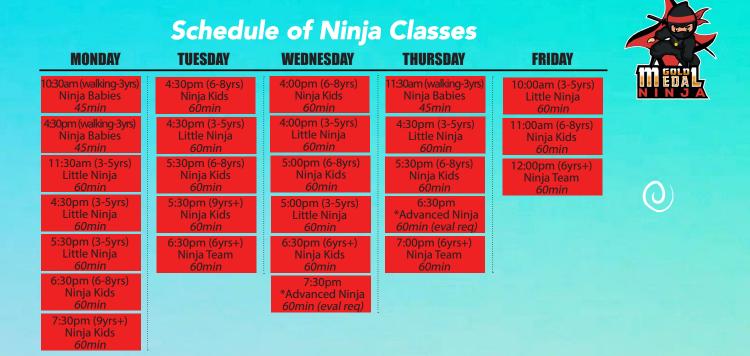

## Schedule of Developmental Classes

Note: Schedule is subject to change

| Su  | e - | 96 | *Autocharge date in rec                              |      |    |    |    |  |    |    |    |      |    |    |    |
|-----|-----|----|------------------------------------------------------|------|----|----|----|--|----|----|----|------|----|----|----|
|     |     |    |                                                      | JULI | 1  |    |    |  |    |    | AU | IGUS | T  |    |    |
| - [ | G   |    | Summer Term #1<br>Mo Tu We Th Fr Sa Su Mo Tu We Th F |      |    |    |    |  |    |    |    |      | 0  |    |    |
|     | Su  | Mo | Tu                                                   | We   | Th | Fr | Sa |  | Su | Mo | Tu | we   | Th | Fr | Sa |
|     | 7   | 8  | 9                                                    | 10   | 11 | 12 | 13 |  | 4  | 5  | 6  | 7    | 8  | 9  | 10 |
|     | 14  | 15 | 16                                                   | 17   | 18 | 19 | 20 |  | 11 | 12 | 13 | 14   | 15 | 16 | 17 |
|     | 21  | 22 | 23                                                   | 24   | 25 | 26 | 27 |  | 18 | 19 | 20 | 21   | 22 | 23 | 24 |
|     | 28  | 29 | 30                                                   | 31   | 1  | 2  | 3  |  | 25 | 26 | 27 | 28   | 29 | 30 | 31 |