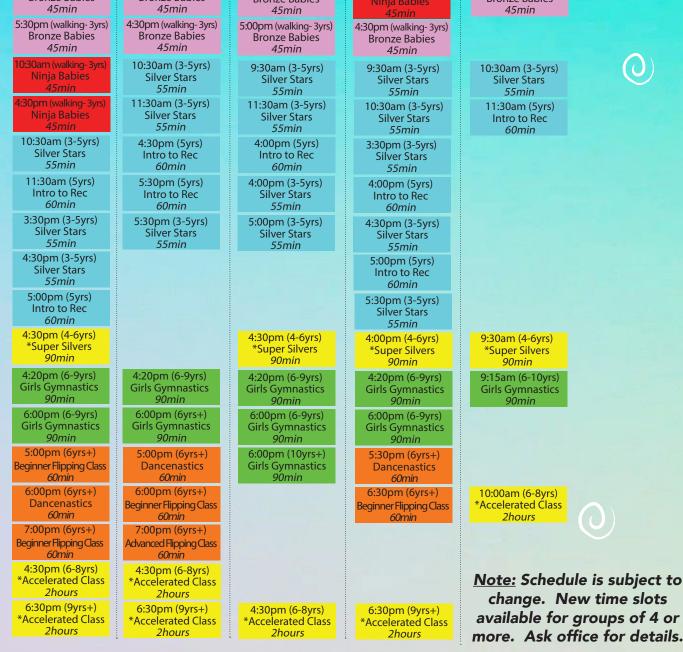

## Schedule of Developmental Classes

Note: Schedule is subject to change

| Su  | e - | 96 | *Autocharge date in rec                              |      |    |    |    |  |    |    |    |      |    |    |    |
|-----|-----|----|------------------------------------------------------|------|----|----|----|--|----|----|----|------|----|----|----|
|     |     |    |                                                      | JULI | 1  |    |    |  |    |    | AU | IGUS | T  |    |    |
| - [ | G   |    | Summer Term #1<br>Mo Tu We Th Fr Sa Su Mo Tu We Th F |      |    |    |    |  |    |    |    |      | 0  |    |    |
|     | Su  | Mo | Tu                                                   | We   | Th | Fr | Sa |  | Su | Mo | Tu | we   | Th | Fr | Sa |
|     | 7   | 8  | 9                                                    | 10   | 11 | 12 | 13 |  | 4  | 5  | 6  | 7    | 8  | 9  | 10 |
|     | 14  | 15 | 16                                                   | 17   | 18 | 19 | 20 |  | 11 | 12 | 13 | 14   | 15 | 16 | 17 |
|     | 21  | 22 | 23                                                   | 24   | 25 | 26 | 27 |  | 18 | 19 | 20 | 21   | 22 | 23 | 24 |
|     | 28  | 29 | 30                                                   | 31   | 1  | 2  | 3  |  | 25 | 26 | 27 | 28   | 29 | 30 | 31 |