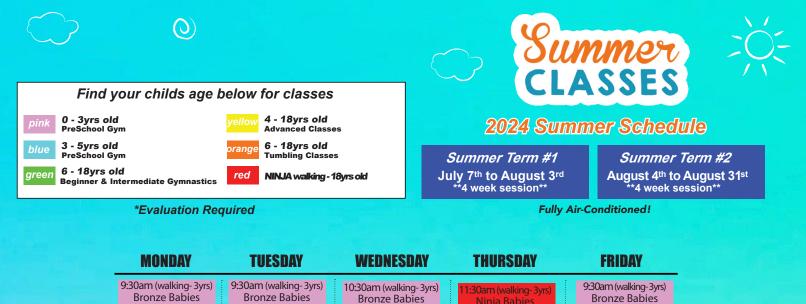

red NINJA walking - 18yrs old

Summer

2024 Summer Schedule

\*Evaluation Required