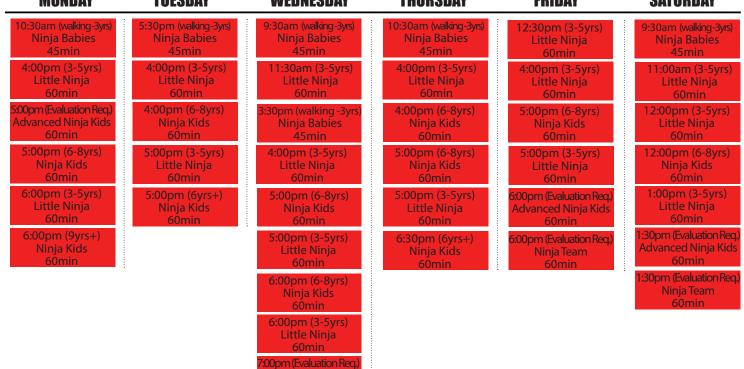

## Schedule of Developmental Classes

Advanced Ninja Kids

| MONDAY                                                    | TUESDAY                                              | WEDNESDAY                                                | THURSDAY                                             | FRIDAY | SATURDAY                                                |
|-----------------------------------------------------------|------------------------------------------------------|----------------------------------------------------------|------------------------------------------------------|--------|---------------------------------------------------------|
| 4:30pm (4-6yrs)<br>*Super Silvers<br><i>90min</i>         | 4:00pm (4-6yrs)<br>*Super Silvers<br>90min           | 4:30pm (4-6yrs)<br>*Super Silvers<br><i>90min</i>        | 4:00pm (4-6yrs)<br>*Super Silvers<br>90min           |        | 12:00pm (4-6yrs)<br>*Super Silvers<br><i>90min</i>      |
| 4:15pm (5-7yrs)<br>*Gold Medalists<br>(Mon/Wed) 2hrs      | 5:30pm (5-7yrs)<br>*Gold Medalists<br>(Tue/Thu) 2hrs | 4:15pm (5-7yrs)<br>*Gold Medalists<br>(Mon/Wed) 2hrs     | 5:30pm (5-7yrs)<br>*Gold Medalists<br>(Tue/Thu) 2hrs |        |                                                         |
| 7:00pm (Mon/Sat)<br>*ClubTeam (Seniors)<br>2hrs/2X a week |                                                      | 7:00pm (Wed/Sat)<br>*Club Team-Juniors<br>2hrs/2X a week |                                                      |        | 9:30am (Mon/Sat)<br>*Club Team-Junior<br>2hrs/2X a week |
|                                                           |                                                      |                                                          |                                                      |        | 12:00pm (Wed/Sat<br>*Club Team-Junior                   |

**USAG & IGC Competitive Team Programs** 

2hrs/2X a week

Email our office for details at smithtown@gmgc.com

Note: Schedule is subject to change

Sign up online at www.gmgc.com

253 West Main Street, Smithtown, NY 11787 - Tel(631)366-GOLD (4653)