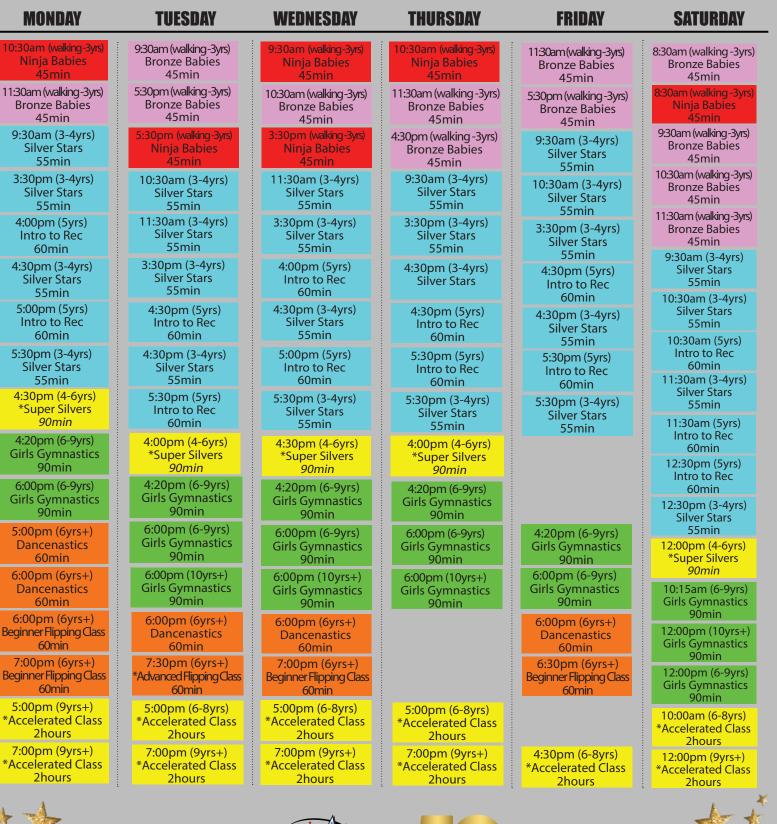

## **BEGINNER & INTERMEDIATE GROUP COLORS**

| pink  | 0 - 3yrs old PRE GYM | yellow | 4 - 18yrs old | ADVANCED |
|-------|----------------------|--------|---------------|----------|
| blue  | 3 - 6yrs old PRE GYM | orange | 6 - 18yrs old | TUMBLING |
| green | 6 - 18yrs old        | red    | 3 - 11yrs old | NINJA    |

\*Evaluation Required

Note: Schedule is subject to change.

Schedule of Classes

Smithtown Gym 2024/25 Fall Schedule