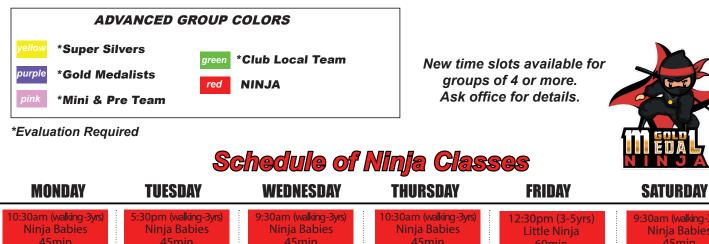

## **BEGINNER & INTERMEDIATE GROUP COLORS**

| pink  | 0 - 3yrs old PRE GYM | yellow | 4 - 18yrs old | ADVANCED |
|-------|----------------------|--------|---------------|----------|
| blue  | 3 - 6yrs old PRE GYM | orange | 6 - 18yrs old | TUMBLING |
| green | 6 - 18yrs old        | red    | 3 - 11yrs old | NINJA    |

\*Evaluation Required

Note: Schedule is subject to change.

Schedule of Classes

Smithtown Gym 2024/25 Fall Schedule