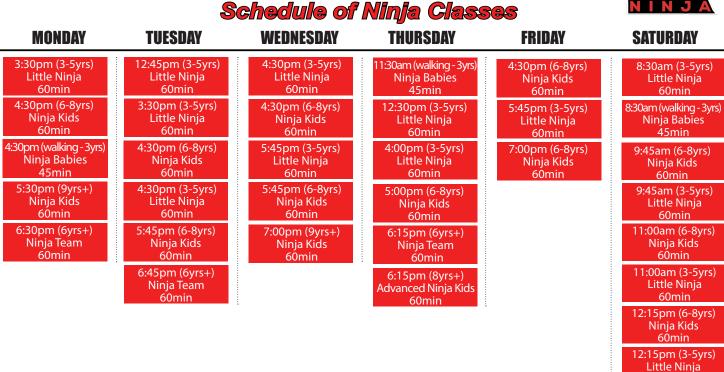

|
| )                                              | 00pm (9yrs+)<br>elerated Class                      | 00pm (9yrs+)<br>elerated Class<br>Beginner Flipping Class | Oppm (9yrs+)<br>celerated Class<br>2hours6:00pm (9yrs+)<br>Beginner Flipping Class<br>60min2hours6:00pm (9yrs+)<br>*Accelerated Class<br>2hours7:00pm (9yrs+)<br>*Accelerated Class7:00pm (9yrs+)<br>*Accelerated Class1000000000000000000000000000000000000 |







### **ADVANCED GROUP COLORS**

green

\*Club Local Team

NINJA

\*Super Silvers

purple \*Gold Medalists

\*Evaluation Required

\*Mini & Pre Team

New time slots available for groups of 4 or more. Ask office for details.



60min



## Schedule of Developmental Classes

| MONDAY                                               | TUESDAY                                                      | WEDNESDAY                                            | THURSDAY                                             | FRIDAY                                   | SATURDAY                                |
|------------------------------------------------------|--------------------------------------------------------------|------------------------------------------------------|------------------------------------------------------|------------------------------------------|-----------------------------------------|
| 5:00pm (4-5yrs)<br>*Super Silvers<br><i>90min</i>    | 4:00pm (4-5yrs)<br>*Super Silvers<br><i>90min</i>            | 4:00pm (4-