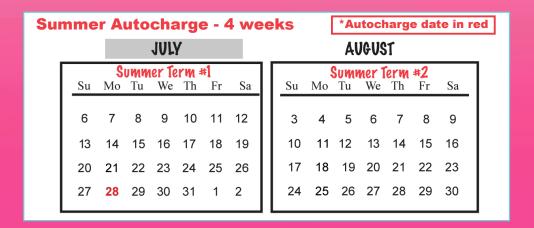

## 2025 Summer Schedule

Summer Term #1
July 6<sup>th</sup> to August 2<sup>nd</sup>
\_\_\*\*4 week session\*\*

Summer Term #2
August 3<sup>rd</sup> to August 30<sup>th</sup>
\*\*4 week session\*\*

**Fully Air-Conditioned!** 

**Note:** Schedule is subject to change. New time slots available for groups of 4 or more. Ask office for details.

2025 Summer Schedule

\*Evaluation Required